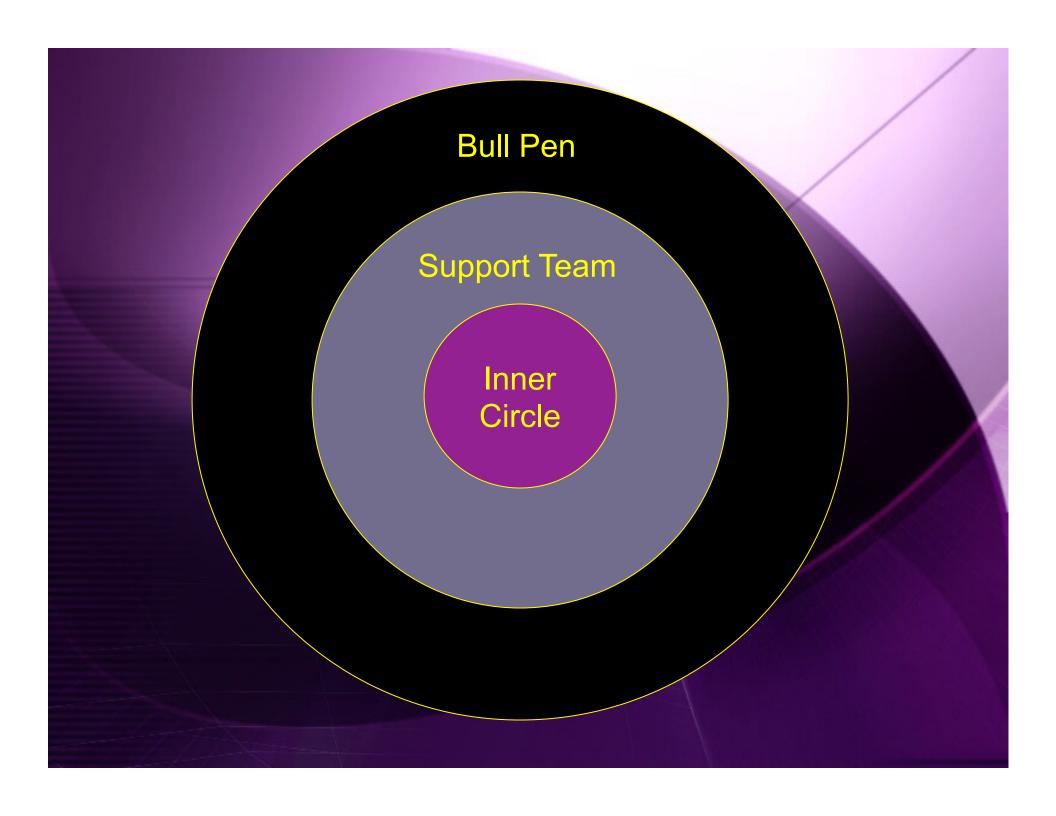

"Collaboration"

1. Create a "circle".

2. Empathy, NOT Sympathy!

3. Seek balance.

"Celebration"

1. LAUGH!

2. Schedule downtime.

3. Turn negative events into positive ones.